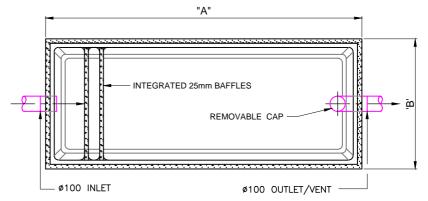

## OPEN TANK PLAN VIEW

**SCALE 1:25** 

| PRODUCT CODE | CAPACITY (L) | Α    | В    | С    | D    | E   | F   | G   | MASS (KG) |
|--------------|--------------|------|------|------|------|-----|-----|-----|-----------|
| QGA 50       | 540          | 1200 | 1200 | 900  | 563  | 250 | 300 | 107 | 280       |
| QGA 100      | 1000         | 2050 | 860  | 1370 | 700  | 600 | 650 | 500 | 500       |
| QGA 150      | 1500         | 2050 | 860  | 1670 | 1100 | 500 | 550 | 400 | 610       |
| QGA 200      | 2000         | 2050 | 860  | 1670 | 1350 | 250 | 300 | 150 | 610       |
| QGA 250      | 2500         | 2050 | 860  | 1970 | 1650 | 250 | 300 | 150 | 730       |
| QGA 300      | 3000         | 2050 | 860  | 2270 | 1950 | 250 | 300 | 150 | 840       |