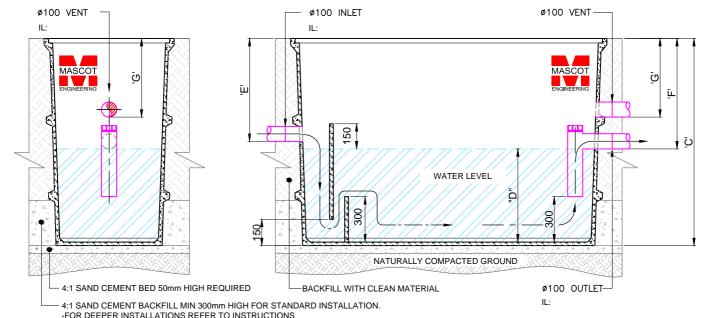

-FOR WATER CHARGED GROUND REFER TO YOUR PROJECT STRUCTURAL ENGINEER.

# PRODUCT NOTE:

- TESTED AND APPROVED FOR INSTALLATIONS UP TO 5000mm DEEP
- 300mm RISERS AVAILABLE.
- LARGE RANGE OF CONCRETE SURROUNDS AND COVERS TO SUIT ALL LOAD RATINGS.
- MPA RATING FOR GRC 60 mpa @ 28 DAYS.
- AVAILABLE EXTRAS:
  - -STEP IRONS
  - -SUPPORT FRAME & WORK PLATFORMS FOR ABOVE GROUND INSTALLATIONS.
- OTHER PVC PIPE SIZES AVAILABLE UPON REQUEST
- INSTALLATION INSTRUCTIONS MUST BE FOLLOWED.
- COVER WILL ADD TO OVERALL DEPTH.

## SIDE SECTION

SCALE 1:25