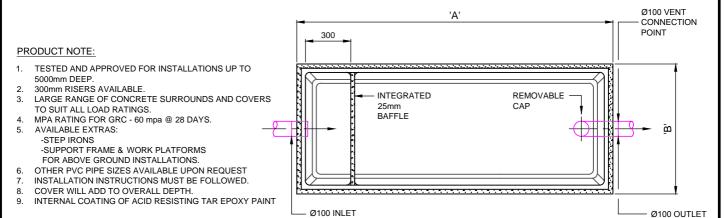

# OPEN TANK PLAN VIEW

SCALE 1:25

| VGA 600         600         1000         705         1340         1090         150         225         160           VGA1100         1100         2090         860         1370         825         445         520         490           VGA1500         1500         2090         860         1370         1025         245         320         490           VGA2000         2000         2090         860         1670         1375         195         270         610           VGA2500         2500         2090         860         1970         1675         195         270         730           VGA3000         3000         2090         860         2270         1975         195         270         840 | PRODUCT CODE                  | CAPACITY (L)         | А                    | В                 | С                    | D                   | E                 | F                 | MASS (KG)         |
|-------------------------------------------------------------------------------------------------------------------------------------------------------------------------------------------------------------------------------------------------------------------------------------------------------------------------------------------------------------------------------------------------------------------------------------------------------------------------------------------------------------------------------------------------------------------------------------------------------------------------------------------------------------------------------------------------------------------------|-------------------------------|----------------------|----------------------|-------------------|----------------------|---------------------|-------------------|-------------------|-------------------|
| VGA3000 3000 2090 860 2270 1975 195 270 840                                                                                                                                                                                                                                                                                                                                                                                                                                                                                                                                                                                                                                                                             | VGA1100<br>VGA1500<br>VGA2000 | 1100<br>1500<br>2000 | 2090<br>2090<br>2090 | 860<br>860<br>860 | 1370<br>1370<br>1670 | 825<br>1025<br>1375 | 445<br>245<br>195 | 520<br>320<br>270 | 490<br>490<br>610 |
|                                                                                                                                                                                                                                                                                                                                                                                                                                                                                                                                                                                                                                                                                                                         | VGA3000                       | 3000                 | 2090                 | 860               | 2270                 | 1975                | 195               | 270               | 840               |