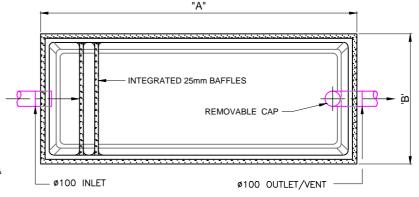

# OPEN TANK PLAN VIEW

**SCALE 1:25** 

| PRODUCT CODE | CAPACITY (L) | Α    | В    | С    | D    | E   | F   | G   | MASS (KG) |
|--------------|--------------|------|------|------|------|-----|-----|-----|-----------|
| QGA 50       | 540          | 1200 | 1200 | 900  | 563  | 225 | 300 | 107 | 280       |
| QGA 100      | 1000         | 2050 | 860  | 1370 | 700  | 575 | 650 | 500 | 500       |
| QGA 150      | 1500         | 2050 | 860  | 1670 | 1100 | 475 | 550 | 400 | 610       |
| QGA 200 *    | 2000         | 2050 | 860  | 1670 | 1350 | 225 | 300 | 150 | 610       |
| QGA 250 *    | 2500         | 2050 | 860  | 1970 | 1650 | 250 | 300 | 150 | 730       |
| QGA 300 *    | 3000         | 2050 | 860  | 2270 | 1950 | 250 | 300 | 150 | 840       |

#### **END SECTION**

SCALE 1:25