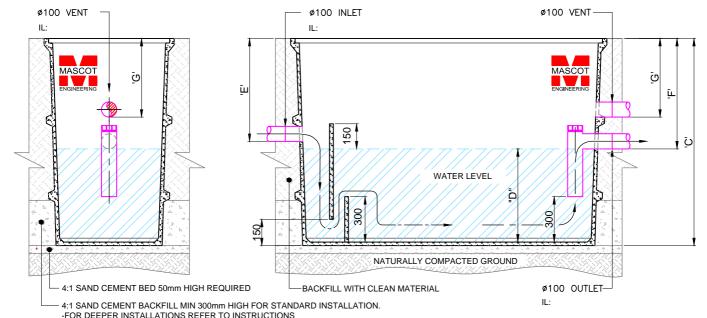

### SIDE SECTION

SCALE 1:25

-FOR WATER CHARGED GROUND REFER TO YOUR PROJECT STRUCTURAL ENGINEER.