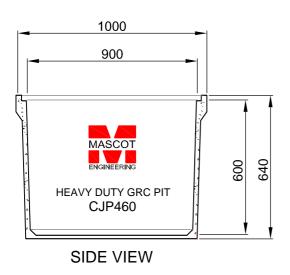

## 600mm x 900mm PIT CHAMBER ELECTRICAL & COMMUNICATION PITS & RISERS

900

MASCOT

ENGINEERING

OL

OL

OP

HEAVY DUTY GRC PIT

CJP475

SIDE VIEW

1000

**PLAN VIEW** 

Covers available in all Class ratings (AS3996)

- GRC Pedestrian Duty Drop in Covers
- Steel checker plate (GMS)
- Cast Iron infill covers and frames
- Gas & Air Tight Iron Covers and frames
- Concrete surrounds
- Drawings available upon request