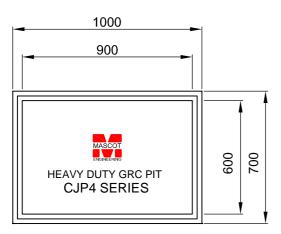

## MASCOT ENGINEERING G.R.C. GLASS REINFORCED CONCRETE CABLE PITS & RISERS DETAILED DRAWING

CJP460 / CJP475 / CJP4R30 / CJP4R60

## 600mm x 900mm PIT CHAMBER ELECTRICAL & COMMUNICATION PITS & RISERS

1000
900
HEAVY DUTY GRC RISERS

CJP4R30
SIDE VIEW

Covers available in all Class ratings (AS3996)

- GRC Pedestrian Duty Drop in Covers
- Steel checker plate (GMS)
- Cast Iron infill covers and frames
- Gas & Air Tight Iron Covers and frames
- Concrete surrounds
- Drawings available upon request