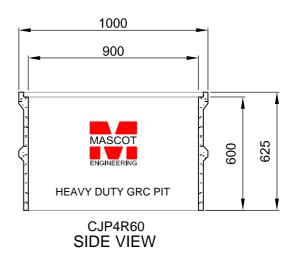

## 600mm x 900mm PIT CHAMBER ELECTRICAL & COMMUNICATION PITS & RISERS

900

MASCOT

ENGINEERING

OL

OL

OP

HEAVY DUTY GRC PIT

CJP475

SIDE VIEW

1000

**PLAN VIEW** 

Covers available in all Class ratings (AS3996)

- GRC Pedestrian Duty Drop in Covers
- Steel checker plate (GMS)
- Cast Iron infill covers and frames
- Gas & Air Tight Iron Covers and frames
- Concrete surrounds
- Drawings available upon request