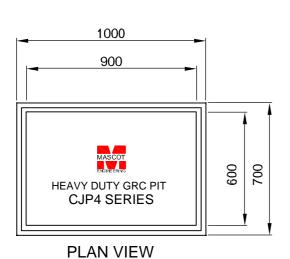

CJP475

SIDE VIEW

1000

**PLAN VIEW** 

Covers available in all Class ratings (AS3996)

- GRC Pedestrian Duty Drop in Covers
- Steel checker plate (GMS)
- Cast Iron infill covers and frames
- Gas & Air Tight Iron Covers and frames
- Concrete surrounds
- Drawings available upon request