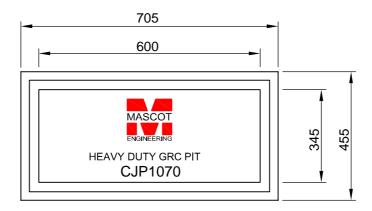

## MASCOT ENGINEERING G.R.C. GLASS REINFORCED CONCRETE CABLE PITS DETAILED DRAWING CJP1070

## 600mm x 345mm PIT CHAMBER ELECTRICAL & COMMUNICATIONS PITS

## **PLAN VIEW**

Covers available in all Class ratings (AS3996)

- GRC Pedestrian Duty Drop in Covers
- Steel checker plate (GMS)
- Cast Iron infill covers and frames
- Gas & Air Tight Cast Iron Covers and frames
- Drawings available upon request