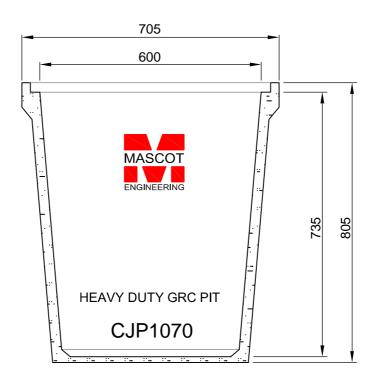

## MASCOT ENGINEERING G.R.C. GLASS REINFORCED CONCRETE CABLE PITS DETAILED DRAWING CJP1070

## 600mm x 345mm PIT CHAMBER ELECTRICAL & COMMUNICATIONS PITS

## **SECTION VIEW**