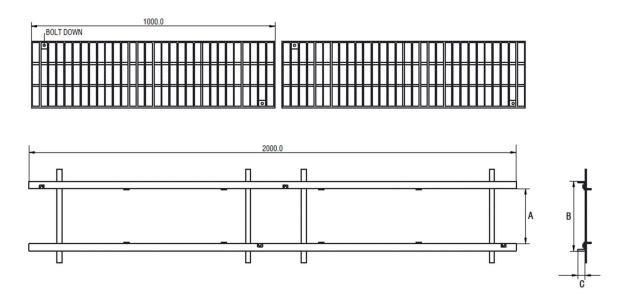

## **GMS Trench Grates and Frames**

Mascot Engineering's GMS Trench Grate and Frames come in a standard 1000mm length for easier installation. Below you'll find the standard stock sizes, however we can manufacture custom grating sizes for your project.

## Class B

| Product Code | A (mm) | B (mm) | C (mm) | Length (mm) |
|--------------|--------|--------|--------|-------------|
| TGFB150      | 150    | 210    | 30     | 1000        |
| TGFB225      | 225    | 285    | 30     | 1000        |
| TGFB300      | 300    | 380    | 40     | 1000        |

<sup>\*</sup>Note: Frames are supplied in 2m lengths. Grates are supplied in 1m lengths.

## Class D

| Product Code | A (mm) | B (mm) | C (mm) | Length (mm) |
|--------------|--------|--------|--------|-------------|
| TGFD150      | 150    | 230    | 40     | 1000        |
| TGFD225      | 225    | 315    | 45     | 1000        |
| TGFD300      | 300    | 430    | 65     | 1000        |