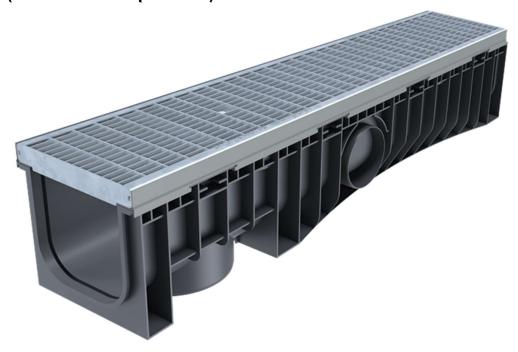

## Evomax 150H GMS B125 (Class B load equivalent) GMS

CODE: TCEM150HB31Z

With a protective steel edge rail shielding the HDPE channel edge and simple heelproof (10mm) galvanised mild steel grating, this trench drain safeguards you from the heaviest of downpours whilst being pedestrian friendly.

With a Class B load rating, this is ideal for commercial and residential use.

**Mascot Engineering Co Pty Ltd** 

National Head Office: 37 Tarlington Place, Smithfield NSW 2164

Ph: 1300 885 295

sales@mascoteng.com.au

## **Key Features of Technodrain Evomax 150H GMS**

- Heelproof 10mm Galvanised Mild Steel Grating
- HDPE Channel with protective edge frame (2mm)
- Boltdown & Non-Rocking
- Modular & Pre-Assembled
- Pre-formed outlets in base & side
- End Caps & in-line pits available