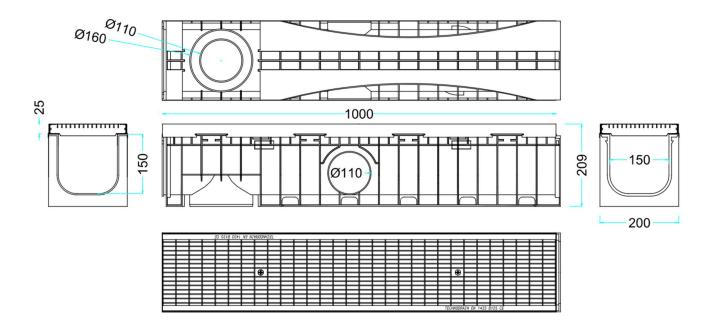

## **Technodrain Evomax 150H GMS Specification**

## **Key Features of Technodrain Evomax 150H GMS**

- Heelproof 10mm Galvanised Mild Steel Grating
- HDPE Channel with protective edge frame (2mm)
- Boltdown & Non-Rocking
- Modular & Pre-Assembled
- Pre-formed outlets in base & side
- End Caps & in-line pits available