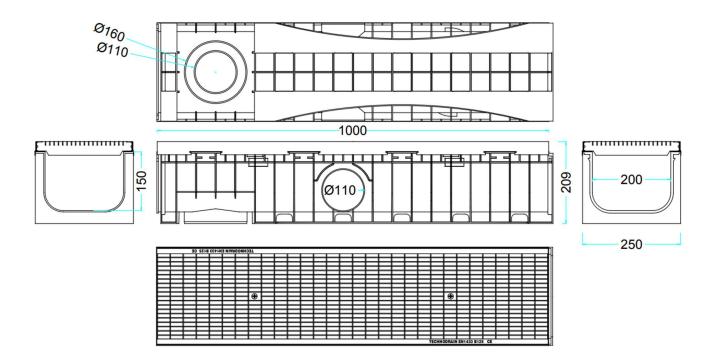

annel edge and simple heelproof (10mm) galvanised mild steel grating, this trench drain safeguards you from the heaviest of downpours whilst being pedestrian friendly.

With a Class B load rating, this is ideal for commercial and residential use.



**Mascot Engineering Co Pty Ltd** 

National Head Office: 37 Tarlington Place, Smithfield NSW 2164

Ph: 1300 885 295

sales@mascoteng.com.au

mascoteng.com.au

**ENGINEERING** Sydney | Melbourne | Brisbane | Perth | Newcastle



## **Technodrain Evomax 200H GMS Specification**

## **Key Features of Technodrain Evomax 200H GMS**

- Heelproof 10mm Galvanised Mild Steel Grating
- HDPE Channel with protective edge frame (2mm)
- Boltdown & Non-Rocking
- Modular & Pre-Assembled
- Pre-formed outlets in base & side
- End Caps & in-line pits available



Made in Italy, Technodrain channel is proudly distributed by Mascot Engineering.

For all enquiries, please contact our sales team on 1300 885 295.



**Mascot Engineering Co Pty Ltd** 

National Head Office: 37 Tarlington Place, Smithfield NSW 2164

Ph: 1300 885 295

sales@mascoteng.com.au

mascoteng.com.au

**ENGINEERING** Sydney | Melbourne | Brisbane | Perth | Newcastle