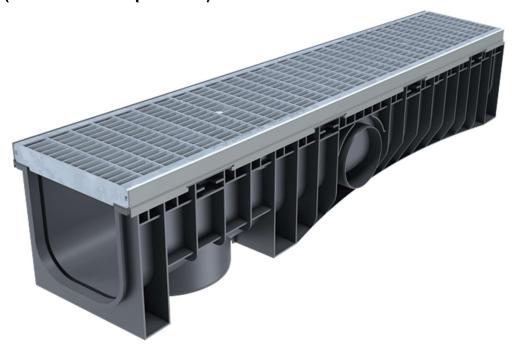

## **Technodrain**

**Channel Series: Evomax 200H B125** 

Evomax 200H GMS B125 (Class B load equivalent)

CODE: TCEM200HB31Z

With a protective steel edge rail shielding the HDPE channel edge and simple heelproof (10mm) galvanised mild steel grating, this trench drain safeguards you from the heaviest of downpours whilst being pedestrian friendly.

## **Key Features of Technodrain Evomax 200H GMS**

- Heelproof 10mm Galvanised Mild Steel Grating
- HDPE Channel with protective edge frame (2mm)
- Boltdown & Non-Rocking
- Modular & Pre-Assembled
- Pre-formed outlets in base & side
- End Caps & in-line pits available