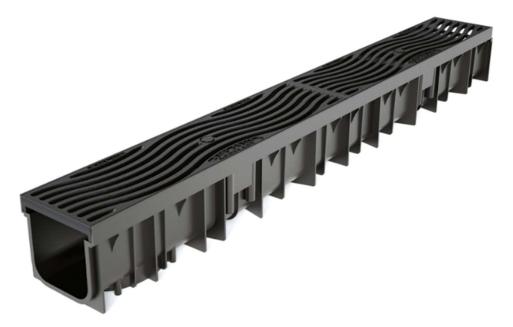

**Technodrain** Channel Series: Wavedrain B125

Technodrain

Wavedrain B125 (Class B load equivalent)

CODE: WD110BGS

With a classic and timeless ductile iron grate forged in its unique, restrained wave pattern, this drainage solution will withstand residential traffic (Class B) with ease.

## Key Features of Technodrain Wavedrain

- Heelproof 6mm Ductile Iron Grating
- PE-PP Channel
- Boltdown & Non-Rocking
- Modular & Pre-Assembled
- Pre-formed outlets

**Mascot Engineering Co Pty Ltd** National Head Office: 37 Tarlington Place, Smithfield NSW 2164 Ph: 1300 885 295 sales@mascoteng.com.au mascoteng.com.au ENGINEERING Sydney | Melbourne | Brisbane | Perth | Newcastle