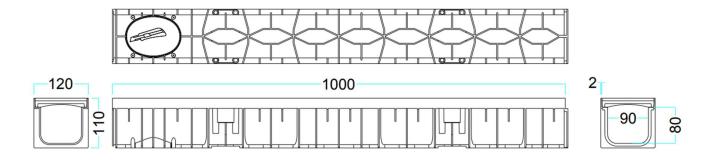

## **Technodrain Wavedrain B125 Specification**

| Total Data                          | Channel            | Ductile Iron Gr                           | ating |
|-------------------------------------|--------------------|-------------------------------------------|-------|
| Length (mm)                         | 1.000              | Length (mm)                               | 500   |
| External Width (mm)                 | 120                | External Width (mm)                       | 115   |
| Internal Width (mm)                 | 90                 | Height (mm)                               | 20    |
| External Height (mm)                | 110                | Slot Size (mm)                            | 6     |
| Internal Height (mm)                | 80                 | Drainage open area per linear metre (cm2) | 327   |
| Protection edge high (mm)           | 20                 | Lock system to the channels with 2        |       |
| Drainage Section (cm <sup>2</sup> ) | 65.1               | HDPE tie bars and bolts                   |       |
| Volume (dm <sup>3</sup> )           | 6.51               | Loading Class B125 (EN 1433)              |       |
| Vertical Outlets                    | 1xDN 110, 1xDN 100 |                                           |       |
| Tongue and Groove Joint             |                    |                                           |       |