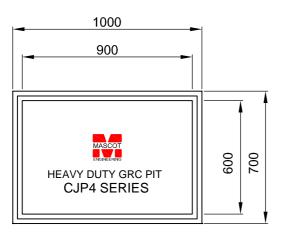

## 600mm x 900mm PIT CHAMBER ELECTRICAL & COMMUNICATION PITS & RISERS

900

MASCOT

ENGINEERING

OL

OL

OP

HEAVY DUTY GRC PIT

CJP475

SIDE VIEW

1000

**PLAN VIEW** 

Covers available in all Class ratings (AS3996)

- GRC Pedestrian Duty Drop in Covers
- Steel checker plate (GMS)
- Cast Iron infill covers and frames
- Gas & Air Tight Iron Covers and frames
- Concrete surrounds
- Drawings available upon request