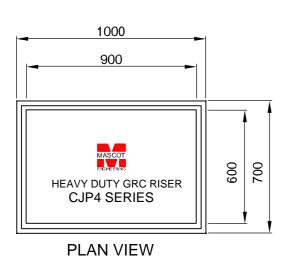

## 600mm x 900mm PIT CHAMBER ELECTRICAL & COMMUNICATION PITS & RISERS

1000

900

HEAVY DUTY GRC RISERS

CJP4R30
SIDE VIEW

Covers available in all Class ratings (AS3996)

- GRC Pedestrian Duty Drop in Covers
- Steel checker plate (GMS)
- Cast Iron infill covers and frames
- Gas & Air Tight Iron Covers and frames
- Concrete surrounds
- Drawings available upon request