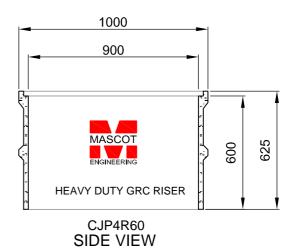

## MASCOT ENGINEERING G.R.C. GLASS REINFORCED CONCRETE CABLE PITS & RISERS DETAILED DRAWING

CJP460 / CJP475 / CJP4R30 / CJP4R60

## 600mm x 900mm PIT CHAMBER ELECTRICAL & COMMUNICATION PITS & RISERS

1000

900

HEAVY DUTY GRC RISERS

CJP4R30
SIDE VIEW

Covers available in all Class ratings (AS3996)

- GRC Pedestrian Duty Drop in Covers
- Steel checker plate (GMS)
- Cast Iron infill covers and frames
- Gas & Air Tight Iron Covers and frames
- Concrete surrounds
- Drawings available upon request